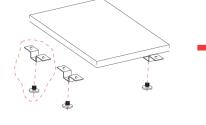

#### Schematic diagram for vertical installation

1. install the hanging fixed block in order.

- 2. set up hanging fittings stainless steel rope
- by using lifter.

LED SOLUTIONS