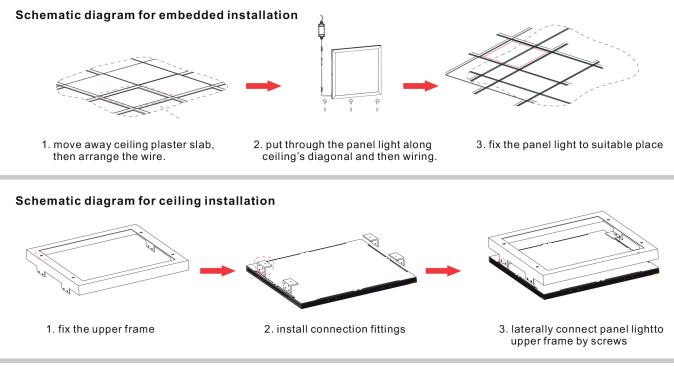

ED panel lights, then according to the power rating of single panel light to figure out the total power and design power supply plan.
- Dangerous high voltage, Non-professionals are not allowed to maintain the products.
- If the exterior flexible cable or wire is damaged, it must exchange by the supplier, or other qualified personnels to avoid dangers.

### **LED SOLUTIONS**

## **DUEGI LIGHTING**





#### **APPLICATION**

This type of panel can be used in hotels, meeting rooms, factories, offices, commercial purposes, residential, institution buildings, schools, hospitals, places which needs energy saving and high color rendering index lighting.

#### **ADVANTAGES**

- Visual uniformity
- Low glare lighting
- Led efficiency
- Cost and energy saving
- Long life time

## **INSTALLATION**



#### Schematic diagram for vertical installation









1. install the hanging fixed block in order.

- 2. set up hanging fittings stainless steel rope
- by using lifter.

LED SOLUTIONS

## **DUEGI LIGHTING**