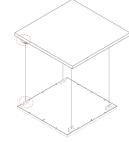

#### Schematic diagram for vertical installation

1. install the hanging fixed block in order.

- 2. set up hanging fittings stainless steel rope
- by using lifter.

LED SOLUTIONS