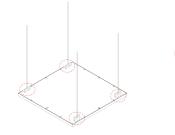

#### Schematic diagram for vertical installation

1. install the hanging fixed block in order.

- 2. set up hanging fittings stainless steel rope
- by using lifter.

LED SOLUTIONS