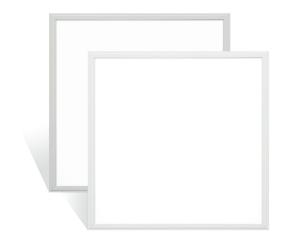

## LED PANEL SQUARE 30x30

| Led type   | 2835            |
|------------|-----------------|
| Power      | 18 W            |
| CRI        | >80             |
| Beam Angle | 110°            |
| PF         | >95             |
| Frame      | White or Silver |
|            |                 |
| Warranty   | 2 years         |

| Model number    | Description                  | Color  | Power | Lumen/mt |
|-----------------|------------------------------|--------|-------|----------|
| BOLOGNAW18WATT  | Led Panel 30x30 110-240 V AC | 5000 K | 18 W  | 1116     |
| BOLOGNANW18WATT | Led Panel 30x30 110-240 V AC | 4000 K | 18 W  | 1170     |
| BOLOGNAWW18WATT | Led Panel 30x30 110-240 V AC | 3000 K | 18 W  | 1018     |